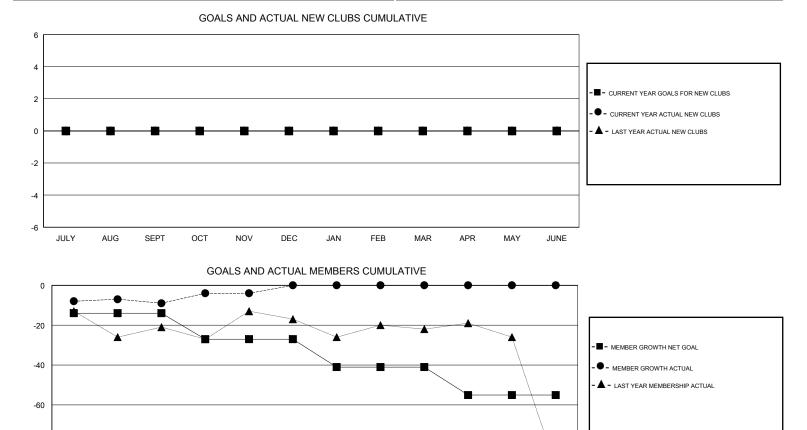

## GMT CA

| Clubs                 |               |           |               | Members               |                           |                         |                                                    |
|-----------------------|---------------|-----------|---------------|-----------------------|---------------------------|-------------------------|----------------------------------------------------|
| RESULTS FOR 2018-2019 |               |           |               | RESULTS FOR 2018-2019 |                           |                         |                                                    |
| QUARTER               | NEW CLUB GOAL | NEW CLUBS | DROPPED CLUBS | QUARTER               | MEMBER GROWTH NET<br>GOAL | MEMBER GROWTH<br>ACTUAL | DROPPED<br>MEMBERS ACTUAL<br>(including transfers) |
| JULY/AUG/SEPT         | 0             | 0         | 2             | JULY/AUG/SEPT         | -14                       | 18                      | 25                                                 |
| OCT/NOV/DEC           | 0             | 0         | 0             | OCT/NOV/DEC           | -13                       | 20                      | 13                                                 |
| JAN/FEB/MAR           | 0             | 0         | 0             | JAN/FEB/MAR           | -14                       | 0                       | 0                                                  |
| APR/MAY/JUNE          | 0             | 0         | 0             | APR/MAY/JUNE          | -14                       | 0                       | 0                                                  |